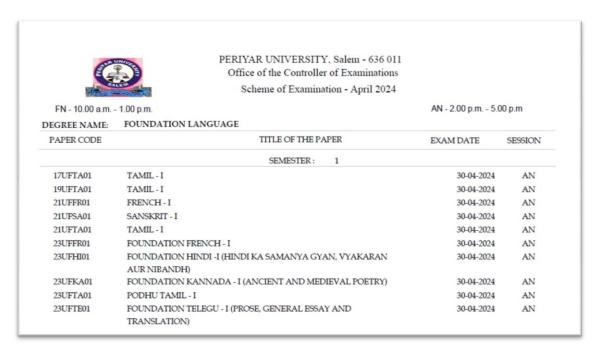

### PERIYAR UNIVERSITY EXAM TIME TABLE-APRIL 2024

### **FOUNDATION LANGUAGE:**



| 17UFTA02 | TAMIL - II                                                            | 30-04-2024 | FN |
|----------|-----------------------------------------------------------------------|------------|----|
| 21UFFR02 | FRENCH - II                                                           | 30-04-2024 | FN |
| 21UFHI02 | HINDI - II                                                            | 30-04-2024 | FN |
| 21UFMA02 | MALAYALAM - II                                                        | 30-04-2024 | FN |
| 21UFTA02 | FOUNDATION TAMIL - II                                                 | 30-04-2024 | FN |
| 23UFAR02 | FOUNDATION ARABIC - II - GRAMMAR                                      | 30-04-2024 | FN |
| 23UFFR02 | FOUNDATION FRENCH - II